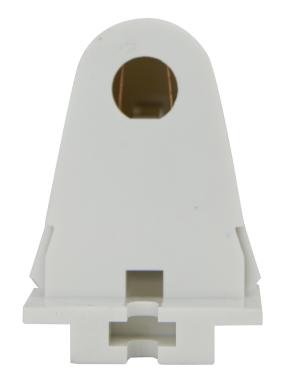

# Sunlite E825 314 T8/T12F96 Linear Fluorescent Female Push Up Socket

Linear Fluorescent

### **DESCRIPTION:**

Fluorescent to LED tube lights, Sunlite's linear lamp sockets have got you covered with multiple models for multiple lamp types.

## FEATURES:

- High quality durable construction
- Designed for T12 fluorescent lamps
- Light weight and compact
- Simple installation process
- Compatible with LED and fluorescent lamps